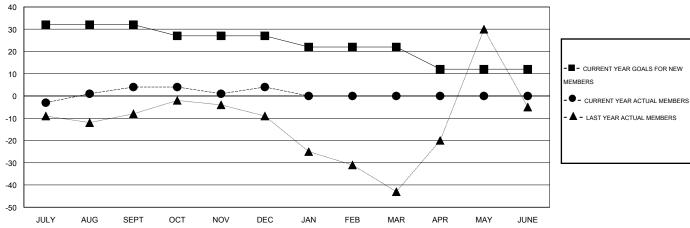

#### GOALS AND ACTUAL MEMBERS CUMULATIVE

| GENDER DISTRIBUTION |                |   |  |  |
|---------------------|----------------|---|--|--|
| MALE                | 1,652 (84.67%) |   |  |  |
| FEMALE              | 299 (15.33%)   |   |  |  |
|                     |                |   |  |  |
|                     |                |   |  |  |
| FAMILY UNIT MEMBERS |                | 0 |  |  |
| HEAD OF HOUSEHOLD   |                | 0 |  |  |
| 1                   |                |   |  |  |